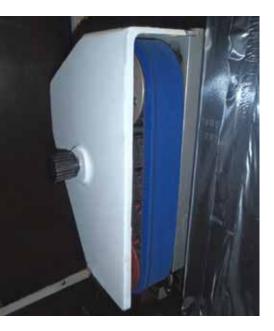

## Silicone seamless belts for Vertical Form Fill Sealers

The Chiorino **silicone seamless** belts are specifically designed for **aseptic packagings** in food and pharmaceutical industry. The premium performances guarantee **optimized cost of ownership**.