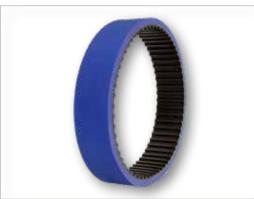

## Silicone seamless belts for Vertical Form Fill Sealers

The Chiorino **silicone seamless** belts are specifically designed for **aseptic packagings** in food and pharmaceutical industry. The premium performances guarantee **optimized cost of ownership**.

| KEY FEATURES                                                                                        | BENEFITS                     |  |  |  |  |
|-----------------------------------------------------------------------------------------------------|------------------------------|--|--|--|--|
| Food compliant silicone cover                                                                       | Ideal for aseptic packaging  |  |  |  |  |
| Truly endless. Total surface uniformity (no joint).<br>High and consistent coefficient of friction. | High production precision    |  |  |  |  |
| Good release properties with any kind of foils and plastics                                         | Increased process efficiency |  |  |  |  |
| The soft cover does not mark the packaging                                                          | No waste                     |  |  |  |  |
| High flexibility                                                                                    | Suitable for high speed      |  |  |  |  |
| Excellent resistance to abrasion and tear.<br>Age resistant cover.                                  | Long service life            |  |  |  |  |