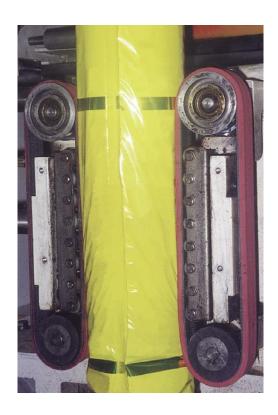

## FEEDER BELTS FOR DRAW-DOWN MACHINES

CHIORINO ENDLESS "MF" draw-down belts ensure the highest level of performance as they are:

- Jointless mandrel made to ensure constant thickness and surface uniformity
- Highly durable
- Dimensionally stable
- No running direction required
- Available with self-regenerating elastomer cover in 2 different versions:

• purple: for smooth packaging materials

(polyethylene and PVC films) and for abrasive packaging materials (paper,

fabric, etc.)

beige: for very abrasive packaging materials

Belts can be supplied with ground finish or rough finish.

black

TRULY ENDLESS

## **SPECIAL EXECUTIONS**

Belts can be supplied on flat or timing belt base materials and surface grooves, punched holes and Poly-V can be supplied to customer request.

material

Outer cover

colour

beige

purple