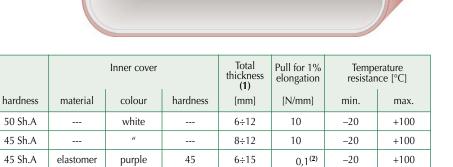

11

45 Sh.A

(1) The minimum pulley diameter depends on the overall thickness. (2) Strength in N/mm² at 10% elongation.

Traction

core

polyester

MF B-311

**MF R-311** 

8÷12

65

 $0,1^{(2)}$ 

-20

+100